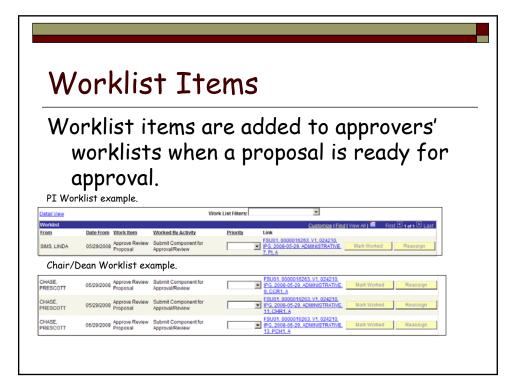

#### Worklist Items (cont'd)

Worklist item is added to originator's worklist when a proposal is sent back for correction.