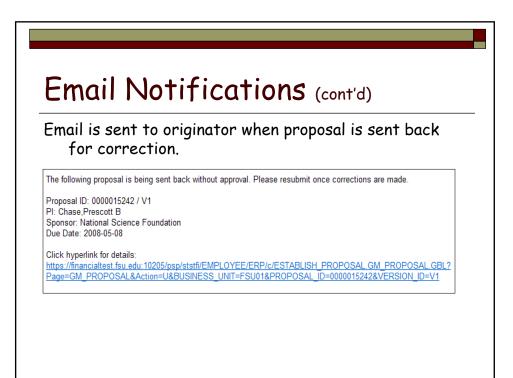

ott B Sponsor: National Science Foundation Due Date: 2008-05-15

Click the hyperlink for details: https://qa.financials.omni.fsu.edu/psp/sqnafi2/EMPLOYEE/ERP/c/ESTABLISH\_PROPOSAL.GM\_PROPOSAL.GBL? Page=GM\_PROPOSAL&Action=U&BUSINESS\_UNIT=FSU01&PROPOSAL\_ID=0000015229&VERSION\_ID=V1

#### Email Notifications (cont'd)

Email is sent to approvers at each level.

The following proposal is ready for your review and approval. Your approval is required.

Proposal ID: 0000015243 Version ID: V1 PI: Chase,Prescott B Sponsor: Nevada State Department of Edu Due Date: 2008-05-23

#### Click the hyperlink for detail https://qa.financials.omni.fsu.edu/psp/sqnafi2/EMPLOYEE/ERP/c/ESTABLISH\_PROPOSAL.GM\_PROPOSAL.GBL? Page=GM\_PROPOSAL&Action=U&BUSINESS\_UNIT=FSU01&PROPOSAL\_ID=0000015243&VERSION\_ID=V1



#### Email Notifications (cont'd)

Email is sent to approve when worklist item has been sitting on the worklist without action (approval or send back) after four hours.

The following worklist that is currently assigned to you has timed out: Business Process Name: GM\_GRANTS\_BPWorklist Name: Approve Review Proposal Instance ID: 539



#### My System Profile

- Any OMNI user may change his/her My System Profile to turn off receipt of worklist items or email notifications. However, turning off these items affects all workflow in OMNI (requisitions, travel, proposal approval, etc.).
- My System Profile is a blue hyperlink at the bottom of the left navigation pane after logging into OMNI Financials. Uncheck the Email User and/or Worklist User checkboxes (under Workflow Attributes) if you do