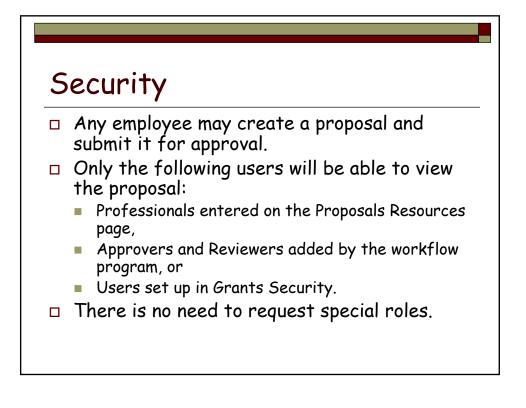

to approve when worklist item has been sitting on the worklist without action (approval or send back) after four hours.

The following worklist that is currently assigned to you has timed out: Business Process Name: GM\_GRANTS\_BPWorklist Name: Approve Review Proposal Instance ID: 539



#### My System Profile

- Any OMNI user may change his/her My System Profile to turn off receipt of worklist items or email notifications. However, turning off these items affects all workflow in OMNI (requisitions, travel, proposal approval, etc.).
- My System Profile is a blue hyperlink at the bottom of the left navigation pane after logging into OMNI Financials. Uncheck the Email User and/or Worklist User checkboxes (under Workflow Attributes) if you do not want to receive ANY email or worklist items.



## Go Live

# June 6, 2008