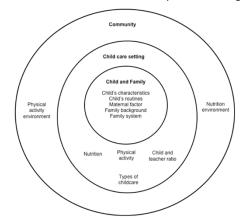

Figure 1. Theoretical framework of the study based on ecological model

Table 1. Demographic characteristics of preschool-age children

| Variables                                                                      | Mean (S.D) or N (%)                                       |
|--------------------------------------------------------------------------------|-----------------------------------------------------------|
| Age (months)                                                                   | 43.68 (9.95)                                              |
| Race<br>Non-Hispanic White<br>Non-Hispanic Black<br>Hispanic<br>Asian<br>Other | 75 (58.6)<br>29 (22.7)<br>11 (8.6)<br>10 (7.8)<br>3 (2.3) |
| Girls                                                                          | 67 (51.9)                                                 |
| BMI<br>Underweight<br>Normal weight<br>Overweight<br>Obese                     | 9 (7.0)<br>93 (72.1)<br>16 (12.4)<br>11 (8.5)             |