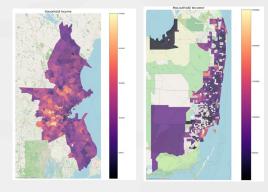

## **My Interest in Florida**

- Improving healthcare accessibility and equity in Florida, especially for disadvantaged people (e.g., elderly people and rural communities)
- Understanding economic development/growth in Florida and designing sociotechnical tools to help improve economic growth of Florida
- System Resilience and Sustainability

## **Research and/or Projects**

I have a very diverse background with BS in Transportation Engineering, MS in Automation, PhD in Computer Science, and Postdoc in Computational Social Science. My research aims to address scientific and societal challenges related to Mobility, Energy, Economy, and Healthcare with Human-centered Computing, Machine Learning, and Big Data Analytics.