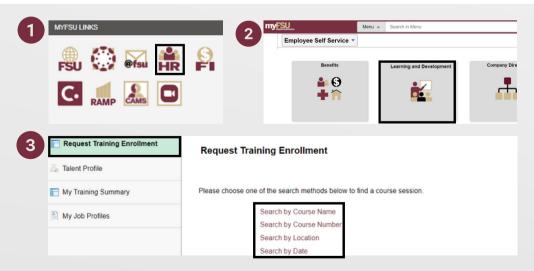

## Step 2: Request Training Enrollment

Once you have found a course that fits your interests and schedule, it's time to register! Go to <u>my.fsu.edu</u>. Sign-in with your FSUID and password to get started.

On the top left, select HR on MYFSU LINKS to open the Employee Self-Service page, then select Learning and Development and Request Training Enrollment to begin registration.

Watch a brief video tutorial to see these steps in action!